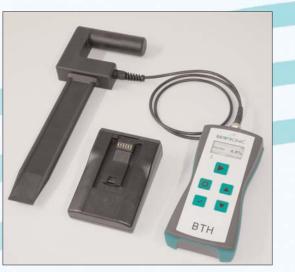

## **Easy handling**

Insert the probe into the material to be measured, press the > button and the BTH will immediately show the measuring result.

The BTH moisture measuring system consists of a robust probe, an easy to use displaying device and a docking station for loading the storage batteries.

Thanks to its low current consumption, the storage batteries of the BTH device have a long operating time.