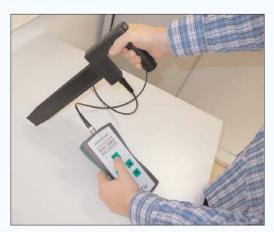

## **Easy handling**

Insert the probe into the material to be measured, press the > button and the BTH will immediately show the measuring result.

The BTH moisture measuring system consists of a robust probe, an easy to use displaying device and a docking station for loading the storage batteries.