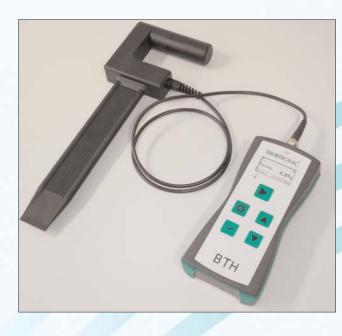

## **Innovation:** BTH Portable Sand Moisture Meter

The new BTH is a portable moisture meter for determining the moisture content in bulk goods like sand, gravel and grit. The BTH is characterized by a precise measurement and user-friendly handling.

Features of the BTH moisture meter:

- ➢ Wide measuring range 0-30 %
- High reliability
- > Ergonomically designed measuring device
- Robust plunge probe with ergonomic handle
- > Display with e-paper technology: easily readable even in direct sunlight
- > Adjustable via USB interface and software
- > More than 1000 measuring processes per battery charge

## **Easy handling**

Insert the probe into the material to be measured, press the > button and the BTH will immediately show the measuring result.

The BTH moisture measuring system consists of a robust probe, an easy to use displaying device and a docking station for loading the storage batteries.